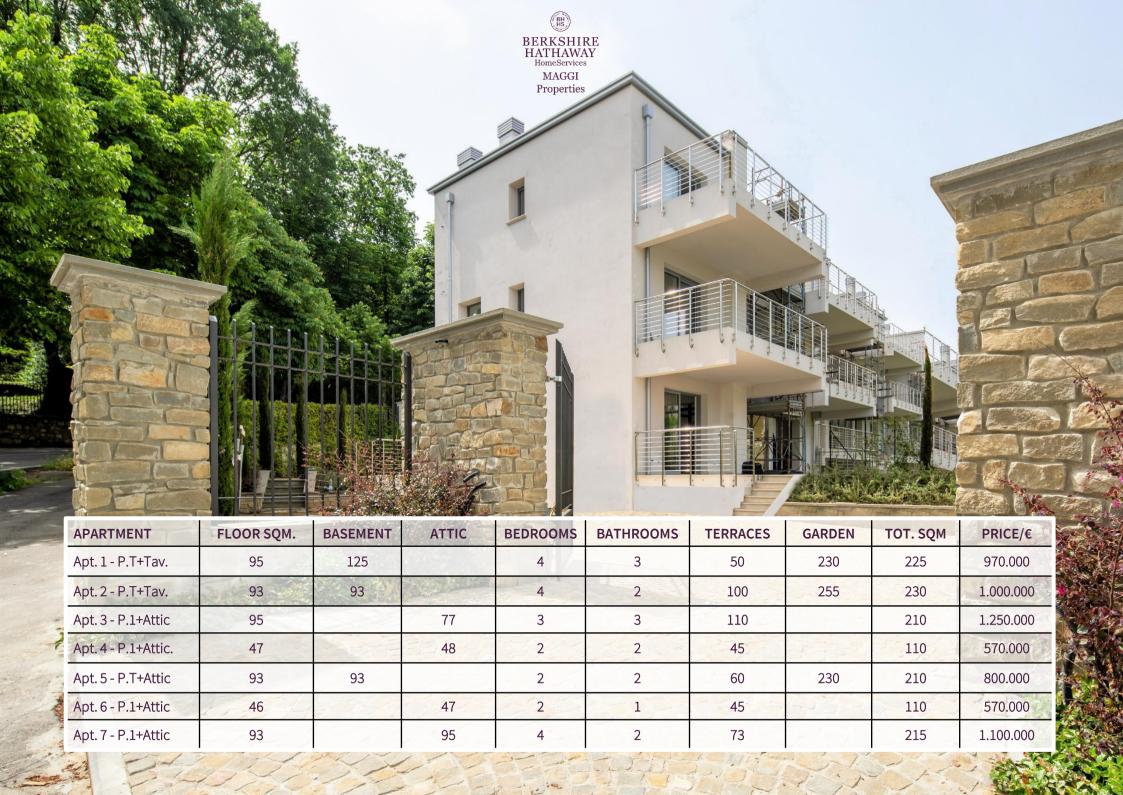

These elegant apartments for sale have seven different sizes on two floors:

- ✓ first floor with attic and terraces where you can enjoy stunning views of Florence;
- ✓ ground floor with basement and large and wide gardens where you can spend relaxing moments.

The apartments are customizable both in the finishings and in the interior spaces.

Access to the garage is with elevator.