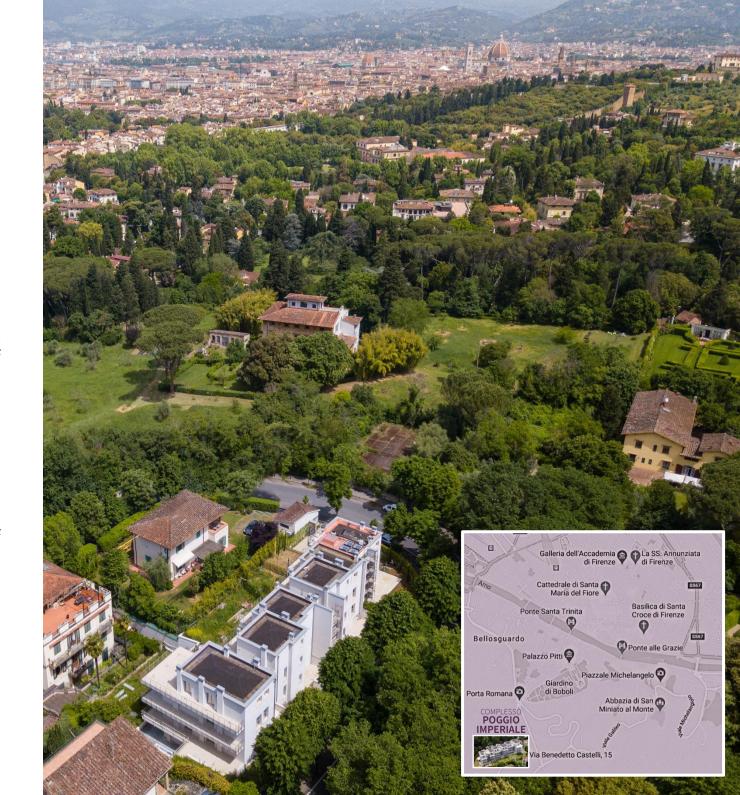

## LOCATION

The Poggio Imperiale apartments are located in one of the most beautiful and prestigious areas of Florence, the Poggio Imperiale area, a neighborhood that features villas dating back to the end of the 19th century. It takes its name from the nearby Villa Medici of Poggio Imperiale on the hill of Arcetri, where Napoleon's sister used to live.

From Arcetri hill starts the prestigious Viale dei Colli, designed and built at the end of the 19th century by the architect Giuseppe Poggi, leading to Piazzale Michelangelo from where you can enjoy a magnificent view of the whole city.

## THE APARTMENTS

Modernity, functionality, nature and peacefulness make the Poggio Imperiale building a unique residential area in Florence, less than 1 km from the main attractions: Giardino di Boboli, Palazzo Pitti and Ponte Vecchio.