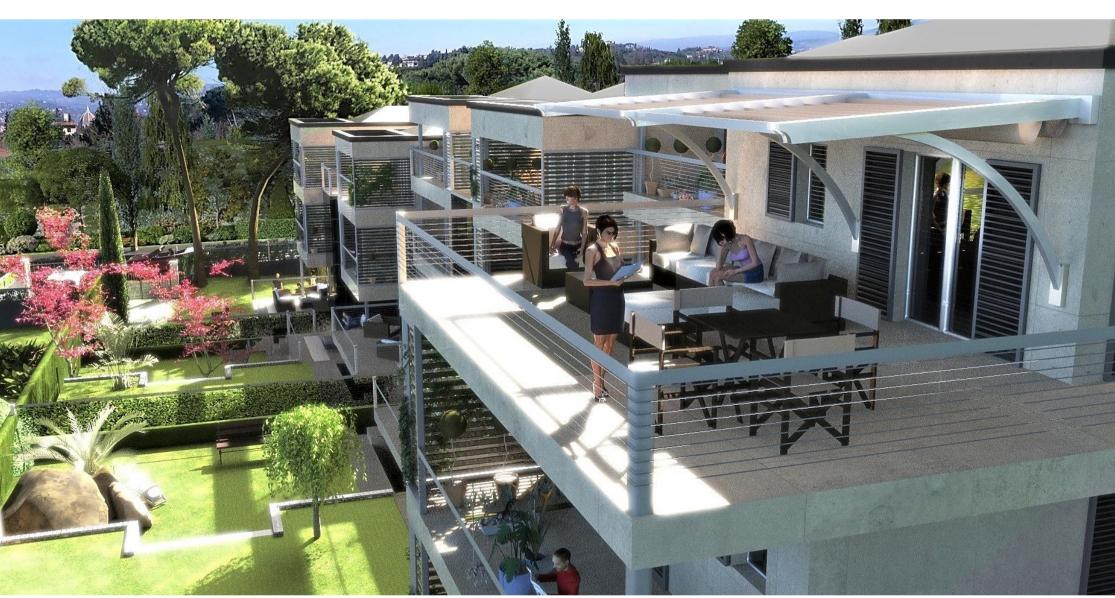

These elegant apartments for sale have seven different sizes on two floors:

- ✓ first floor with attic and terraces where you can enjoy stunning views of Florence;
- ✓ ground floor with basement and large and wide gardens where you can spend relaxing moments.

The apartments are customizable both in the finishings and in the interior spaces.

Access to the garage is with elevator.